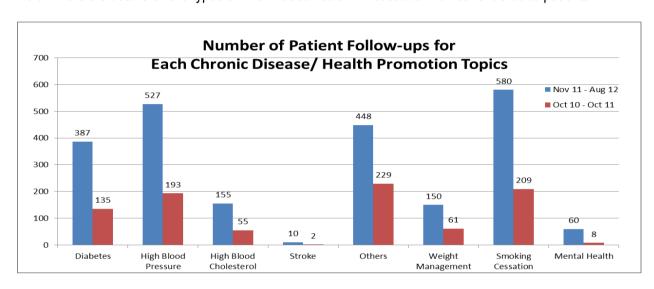

#### 1. Pharmacist Health Ambassador Programme (PHAP)

Between From Nov 11 to Aug 12, 1121 patients were counselled under Pharmacist Health Ambassador Programme. There were more patient follow-ups during this qualifying period versus Oct 2010 to Oct 2011. 3112 recommendations were made and 1984 patient follow-up sessions were conducted. Number of patients counselled and proportion of patients who received follow-up have also increased (Nov 11 to Aug 12 versus Oct 2010 to Oct 2011).

Below were the details on the types of Pharmacist Health Ambassador Advice rendered to patients.

Chart1. Frequency of Patient Follow-up for each Chronic Disease & Health Promotion Topics during each qualifying period