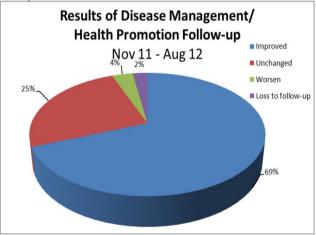

Below were the details on the types of Pharmacist Health Ambassador Advice rendered to patients.

Chart1. Frequency of Patient Follow-up for each Chronic Disease & Health Promotion Topics during each qualifying period

Majority of patients (69%) reported improved outcome due to pharmacist advice.