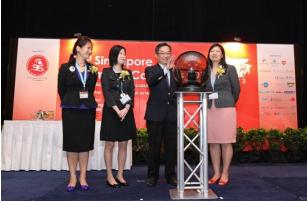

The opening ceremony also featured a sand-art performance which showcased the different settings that pharmacists work in through the many different frames and culminating with a final frame picturing the Pharmacy Week 2012 logo "Just Ask".