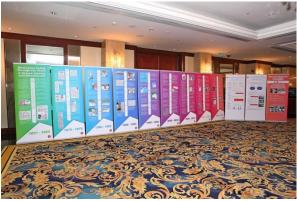

A poster exhibition titled Medication Safety Through the Years: A Shared Journey with Pharmacists" was also unveiled at the congress. Participants could take a walk through history with this exhibition which highlighted the achievements pharmacists have made in the areas of medication safety from 1821 to 2012.