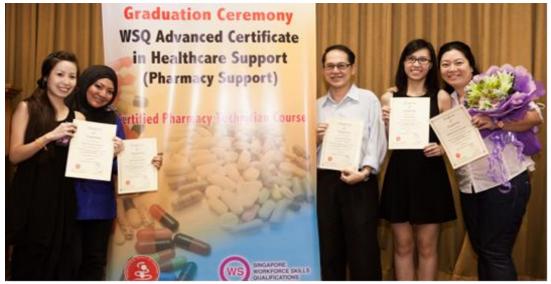

On 7-Dec-2012, 14 candidates received their CPTC certificates and 17 candidates received their CPAC certificates in a ceremony to celebrate the successful completion of the training course. Present at the ceremony were the PSS President (Christine Teng); President of Singapore Pharmacy Council & Deputy Director, NUHS Pharmacy Dept (Wu Tuck Seng); PSS Course Coordinator & Past President (Ng Cheng Tiang); Pharmacy Managers; CPTC and CPAC Trainers; graduates and their family members. It was a highly memorable occasions for many and satisfying sight to treasure!

PSS President Ms. Christine Teng congratulated the CPTC graduates

All smiles with the CPTC certificate; the fruit of hardwork and sacrifice for the past year!

Group photo of the CPTC graduates with the invited guests