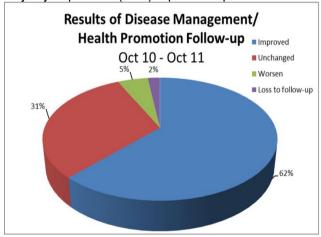

| Recommendations | Number of | Recommendations per | % Follow-up (among all patients counselled in HAP |
|---------------------|-----------------|-----------|---------------------|---------------------------------------------------|
| Oct 2010 – Oct 2011 | 2558            | 1459      | 1.75                | 98.10%                                            |
| Nov 2011 – Aug 2012 | 3112            | 1984      | 1.56                | 98.80%                                            |

Below were the details on the types of Pharmacist Health Ambassador Advice rendered to patients.



Chart1. Frequency of Patient Follow-up for each Chronic Disease & Health Promotion Topics during each qualifying period

Majority of patients (69%) reported improved outcome due to pharmacist advice.





#### Focus on two major areas in PHAP, namely Smoking Cessation and Hypertension Monitoring:

With regards to smoking cessation, there was more smoking cessation sessions conducted by community pharmacists. There was also more improvement reported, in terms of cutting down nicotine dependence, improved knowledge and being able to cope with stress or withdrawal symptoms related to smoking cessation.

Table 3. Summary of Outcome for Smoking Cessation Conducted by Community Pharmacists

|                 | Number of Smoking<br>Cessation Sessions | %<br>Follow-up | % Improved |
|-----------------|-----------------------------------------|----------------|------------|
| Oct 10 – Oct 11 | 462                                     | 100%           | 64.5%      |
| Nov 11 – Aug 12 | 580