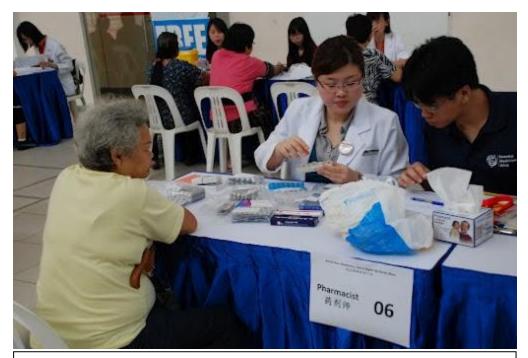

### Collaborations between NUSPS, North West Community Development Council (CDC) and PSS – Launch of "Know Your Medicines, Get It Right! @ North West"

In 2011, the Brown Bagging event was brought to a new height with a formalised collaboration between the NUSPS and PSS in partnership with North West CDC. This is a 3-year programme under North West Youth Care pillar, which aims to harness the energy of NUS Pharmacy undergraduates and expertise of registered pharmacists in making a positive contribution to the community.

Under this programme, NUSPS, PSS and North West CDC partner with voluntary welfare organisations, neighbourhood links, senior activity centres and North West Grassroots Organisations in reaching out to more senior citizens in North West District. The "Know Your Medicines. Get It Right!" Brown Bagging events were launch since 2 July 2011 and have been roving to different areas in the North West District and have benefited about 550 elderly.

In the past year, "Know Your Medicines, Get It Right! @ North West" was held 3 times - 20<sup>th</sup> May 2012 at Nee Soon South Community Club with MP Dr Lee Bee Wah as GOH, 24<sup>th</sup> June 2012 at open field next to Choa Chu Kang MRT station with President Tony Tan as GOH and 24 February 2013 at Chong Pang Community Club with Minister K Shanmugam as GOH.