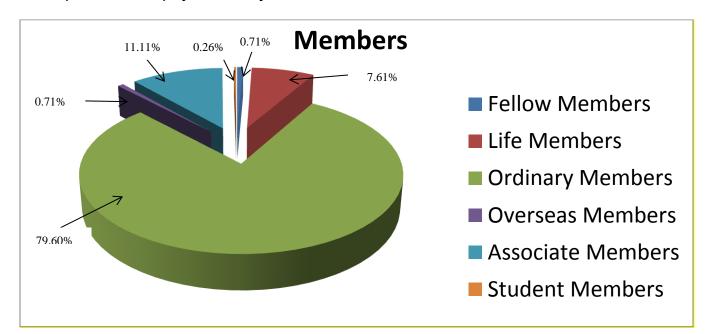

#### MEMBERSHIP COMMITTEE

Ex-Officio : Ms Miko Thum

In the year 2012, there is an increase in membership. Membership rose from 1,423 in 2011 to 1,539 in the year 2012.

Membership by section is summarised in the table and chart below:

- Honorary Member No candidate was nominated throughout 2011 and 2012.
- Fellow Members No candidate was nominated throughout 2011 and 2012.
- **Life Members** 7 New Life members have been designated. This membership section recognises the long-serving contribution of these members to the society. This is a 6.4% increase compared to 2011.
- **Ordinary Members** There is an 8.0% increase in ordinary membership, in the year 2012.
- Overseas Members In 2012, membership in this category dropped by 2.
- Associate Member This category of membership experienced an increase of 17.1% when compared to 2011.
- Student Members This section experienced a decreased membership in 2012.

#### Membership growth in total and by sections

| Category         | As at end 2011 | As at end 2012 | % change |
|------------------|----------------|----------------|----------|
| Fellow Member    | 11             | 11             | 0%       |
| Life Member      | 110            | 117            | 6.4%     |
| Ordinary Member  | 1134           | 1225           | 8.0%     |
| Overseas Member  | 13             | 11             | -15.4%   |
| Associate Member | 146            | 171            | 17.1%    |
| Student Member   | 9              | 4              | -55.6%   |

#### Make-up of Membership by Sections by end 2012