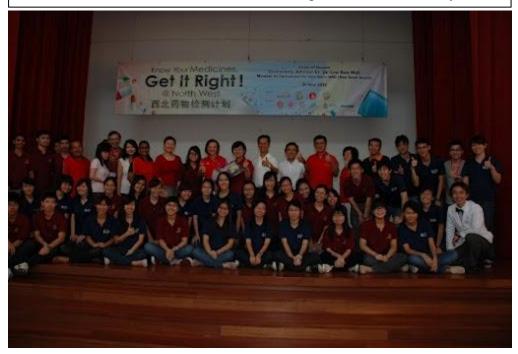

### Collaborations between NUSPS, North West Community Development Council (CDC) and PSS – Launch of "Know Your Medicines, Get It Right! @ North West"

In 2011, the Brown Bagging event was brought to a new height with a formalised collaboration between the NUSPS and PSS in partnership with North West CDC. This is a 3-year programme under North West Youth Care pillar, which aims to harness the energy of NUS Pharmacy undergraduates and expertise of registered pharmacists in making a positive contribution to the community.

Under this programme, NUSPS, PSS and North West CDC partner with voluntary welfare organisations, neighbourhood links, senior activity centres and North West Grassroots Organisations in reaching out to more senior citizens in North West District. The "Know Your Medicines. Get It Right!" Brown Bagging events were launch since 2 July 2011 and have been roving to different areas in the North West District and have benefited about 550 elderly.

In the past year, "Know Your Medicines, Get It Right! @ North West" was held 3 times - 20<sup>th</sup> May 2012 at Nee Soon South Community Club with MP Dr Lee Bee Wah as GOH, 24<sup>th</sup> June 2012 at open field next to Choa Chu Kang MRT station with President Tony Tan as GOH and 24 February 2013 at Chong Pang Community Club with Minister K Shanmugam as GOH.