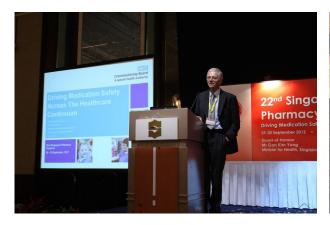

Approximately 1000 pharmacists and colleagues from various pharmaceutical professions gathered at the 22nd Singapore Pharmacy Congress (SPC) held in the Shangri-La Hotel, Singapore, on 29-30 September 2012. The theme for the Congress was "Driving Medication Safety Across the Healthcare Continuum". This year, the 22nd SPC also marked the opening of the annual Pharmacy Week.

Mr Gan Kim Yong, Minister for Health who graced the occasion as the Guest-of-Honor, delivered a speech at the opening ceremony which urged pharmacists, as healthcare professionals who are best positioned to drive medication safety initiatives across the healthcare continuum, to strive for excellence and to play even more active roles in aligning the profession with MOH's Health 2020 vision towards improving accessibility, quality and affordability of healthcare.