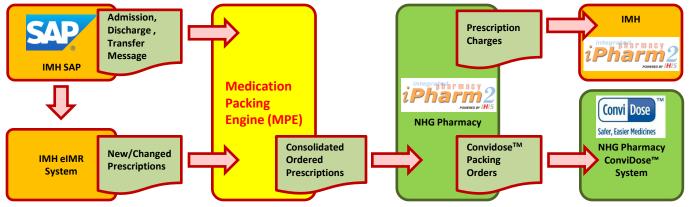

### Intervention

In 2014, both institutions collaboratively developed the Medication Packing Engine (MPE) - a backend interface system that automates the transfer of patient information and movement, new/changed prescriptions and billing information between the two institutions: