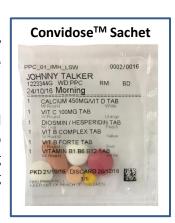

### Introduction

In 2011, the medications of four IMH long-stay wards (LSW) were supplied by NHGPh using its multi-dose medication system – Convidose<sup>TM</sup>. However, the transmission of medication orders and billing information were manual processes. Nurses would painstakingly fax patients' Inpatient Medication Records to NHGPh whenever there were medication changes or ward movement, after which NHGPh staff would manually input the orders into NHGPh's pharmacy system (iPharm), increasing the risk of manual transcribing errors. After dispensing, IMH Pharmacy staff would manually update billing information according to paper invoices each month.