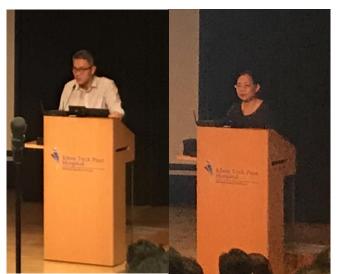

Our Speakers at the Deprescribing Workshop 2018 Mr Kua Chong Han (Left), Prof Tan Ngiap Chuan (Right)

Participants working on case study at the Deprescribing Workshop 2018