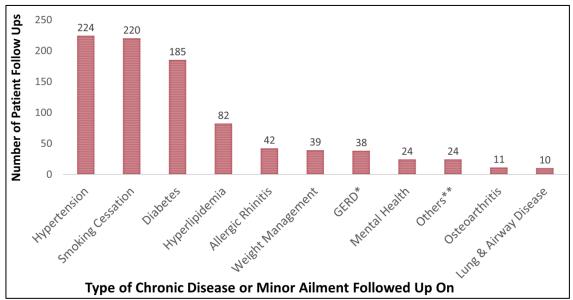

total of 20 community pharmacists participated in this programme. 349 patients were counselled and 737 follow-up reviews rendered.

Figure 1. Incidences of patient follow-ups related to types of chronic conditions