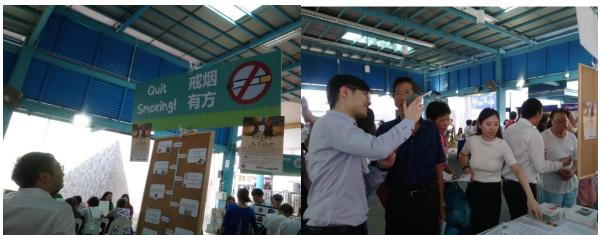

Picture 1. Poster (Left) and Pamphlet (Right) for Start to S.T.O.P

On 21st October 2018, the chapter participated in PSS Pharmacy Week and set up a booth at the Ang Mo Kio Central Stage. Community pharmacists gathered to increase public awareness of health benefits with smoking cessation. This was achieved with informative posters and by playing educational games with the public on how smoking cessation could reduce disease risks and improve management of chronic diseases.

Picture 2. Start to STOP booth at PSS Pharmacy Week 2018