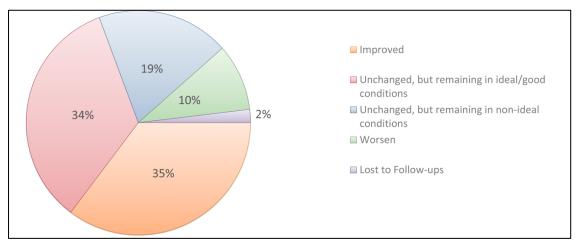

35% of the follow-ups led to improved outcomes for patient while 34% of the follow-ups maintained in good condition. A total of 69.34% has reported a positive outcome during follow-up reviews.

Figure 2. Patient-related outcomes resulting from counselling by community pharmacist under CPHCP \*Others include Asthma, Pain, Heart & Vascular Disease, Osteoporosis, Irritable Bowel Syndrome, Gastric Ulcer, and Hypothyroidism.