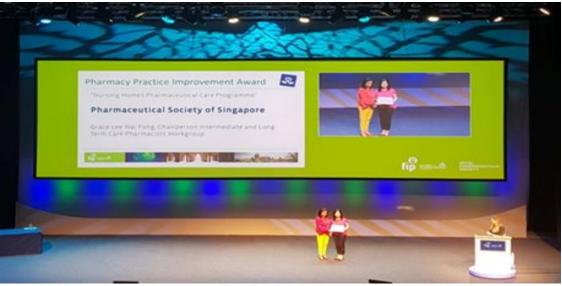

#### **FIP Pharmacy Practice Improvement Award:**

On 2nd Sept2018, Ms Grace Lee represented the workgroup in receiving the <u>Pharmacy Practice</u> <u>Improvement Award</u> for our Nursing Homes Pharmaceutical Care Programme at the 78th FIP World Congress of Pharmacy and Pharmaceutical Sciences in Glasgow, UK

Ms Grace Lee receiving the Pharmacy Practice Improvement Award from Ms Carmen Peña President, International Pharmaceutical Federation

The FIP Pharmacy Practice Improvement Award is annually awarded to programmes that improve or expand pharmacy practice with some innovative vision on the pharmacist's role. This is a milestone achievement for the workgroup.

Ms Grace Lee sharing on the award winning programme