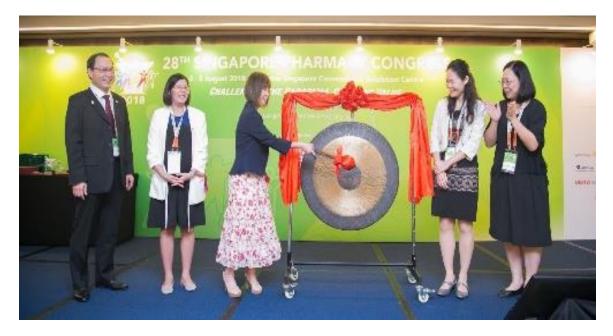

Despite the challenge, thanks to all our PSS volunteers, we continue to deliver many initiatives for our members for the past year. I shall highlight some of the achievements in my report here.

Our 28th Singapore Pharmacy Congress, themed "Challenging the Paradigm, Creating Value", was held on the 4-5 Aug 2018 at Suntec Singapore Convention & Exhibition Centre. Under the strong commitment of our Chairperson, Ms Joyce Tan (despite heavily pregnant in her final trimester) and her dedicated team, the congress attracted over 750 delegates. The focus of last year's congress includes transforming community pharmacy for better patient care, clinical pharmacy practice, Collaboration and Communication as well as Industry and Business Innovation. The congress was enhanced with 5 well attended pre congress workshops in the area of medico-legal, digitization of pharmacy practice, deprescribing and pharmacogenomics.

To appreciate and encourage active participation of community pharmacists, the top ten contributors for CPHCP were recognised during the Opening Ceremony of the 28<sup>th</sup> Singapore Pharmacy Congress, held on 4<sup>th</sup> August 2018, Suntec Singapore Convention & Exhibition Centre.