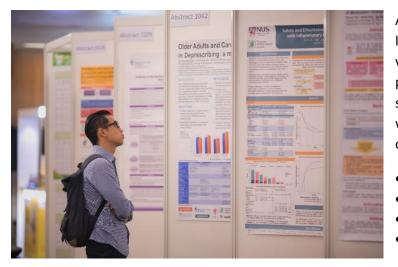

Despite the challenge, thanks to all our PSS volunteers, we continue to deliver many initiatives for our members for the past year. I shall highlight some of the achievements in my report here.

Our 28th Singapore Pharmacy Congress, themed "Challenging the Paradigm, Creating Value", was held on the 4-5 Aug 2018 at Suntec Singapore Convention & Exhibition Centre. Under the strong commitment of our Chairperson, Ms Joyce Tan (despite heavily pregnant in her final trimester) and her dedicated team, the congress attracted over 750 delegates. The focus of last year's congress includes transforming community pharmacy for better patient care, clinical pharmacy practice, Collaboration and Communication as well as Industry and Business Innovation. The congress was enhanced with 5 well attended pre congress workshops in the area of medico-legal, digitization of pharmacy practice, deprescribing and pharmacogenomics.

Our Deprescribing workgroup has also been active in their research efforts in 2018. A multicentre research project titled "Patients' attitude towards deprescribing in the Asian Community Setting" showed a high percentage of 83% elderly and 97% of their caregivers receptive to deprescribing if their physician endorses it. This data presents a huge potential for deprescribing in Singapore in the years to come.

#### What we did in 2018

The workgroup embarked on a multicentre research project titled "Patients' Attitudes Towards Deprescribing in the Asian Community Setting" (rPATD) in 2017 which has achieved target enrolment. Results of this study showed that 83% and 97% of elderly patients and their caregivers respectively were willing to stop any of their or their care-recipients medications if the doctor said it was possible. The result of this study was presented at the Singapore Pharmacy Congress as an oral presentation and won the best presentation award. Currently we are in the midst of preparing the manuscript for publication.