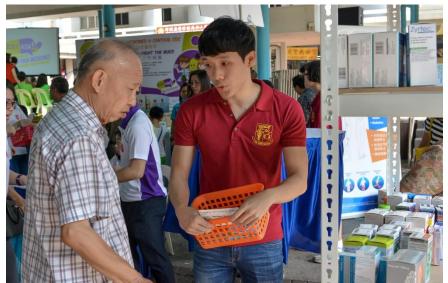

Picture 1. Poster (Left) and Pamphlet (Right) for Start to S.T.O.P

On 21st October 2018, the chapter participated in PSS Pharmacy Week and set up a booth at the Ang Mo Kio Central Stage. Community pharmacists gathered to increase public awareness of health benefits with smoking cessation. This was achieved with informative posters and by playing educational games with the public on how smoking cessation could reduce disease risks and improve management of chronic diseases.

Picture 2. Start to STOP booth at PSS Pharmacy Week 2018