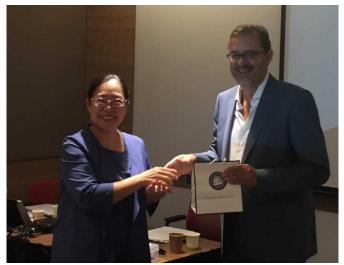

#### **FIP Pharmacy Practice Improvement Award:**

On 2nd Sept2018, Ms Grace Lee represented the workgroup in receiving the <u>Pharmacy Practice</u> <u>Improvement Award</u> for our Nursing Homes Pharmaceutical Care Programme at the 78th FIP World Congress of Pharmacy and Pharmaceutical Sciences in Glasgow, UK

Ms Grace Lee receiving the Pharmacy Practice Improvement Award from Ms Carmen Peña President, International Pharmaceutical Federation

The FIP Pharmacy Practice Improvement Award is annually awarded to programmes that improve or expand pharmacy practice with some innovative vision on the pharmacist's role. This is a milestone achievement for the workgroup.