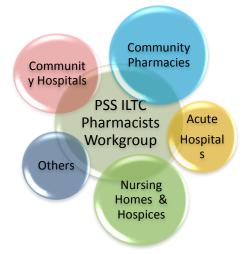

The workgroup is currently represented by members from 13 institutions providing ILTC pharmacy services. We are pleased to report the following events and milestones this year.

#### Institutions represented in the PSS ILTC Pharmacists Workgroup:

**Community Hospitals** - Kwong Wai Shiu Hospital, Ren Ci Community Hospital, St Andrew's Community Hospital. **Community Pharmacies** - Guardian Health and Beauty, National Healthcare Group Pharmacy, NTUC Fairprice Cooperative Limited-Unity by Fairprice and Watson's Personal Care Stores Pte Ltd. **Acute Hospitals** - Changi General Hospital and Khoo Teck Puat Hospital. **Nursing Homes & Hospices** - Assisi Hospice, Orange Valley, West Point Hospitals. **Others** - HSS Vanguard