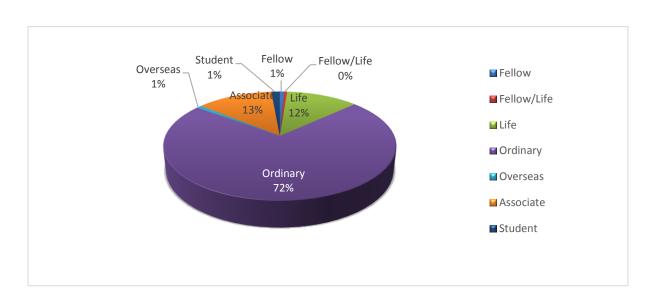

members in 2018
- Student Members Student members decrease by 5.

#### Comparison of membership between 2017 and 2018

|                    | As at end 2018 | As at end 2017 | % change |
|--------------------|----------------|----------------|----------|
| Fellow Member      | 11             | 12             | -8.33%   |
| Fellow/Life Member | 8              | 8              | 0%       |
| Life Member        | 186            | 1,77           | +5.08%   |
| Ordinary Member    | 1,122          | 1,057          | +6.15%   |
| Overseas Member    | 13             | 11             | +18.18%  |
| Associate Member   | 196            | 212            | -7.55%   |
| Student Member     | 22             | 27             | -18.52%  |
| Total              | 1,558          | 1,504          | +3.59%   |



Percentage breakdown of membership into various categories as of Dec 2018

#### Objective

• To encourage all registered pharmacists in Singapore to become members of PSS, enabling the society to be an active voice for the pharmacy profession.

#### Activities

The membership committee has been developing activities and initiative based on a survey conducted by the Young Pharmacist Chapter in 2016.

Survey results have shown that the top 2 reasons for members to retain membership are:

- 1. Able to enjoy preferential rates for activities organised by PSS
- 2. To be part of a professional organisation which represent pharmacists in Singapore

Most popular PSS activities are:

- Continuing Professional Education (CPE)
- Volunteer work initiatives
- Mentoring program and career talks

In re