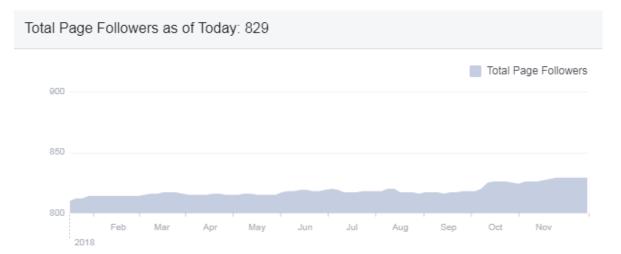

The number of people who liked the page has increased steadily since its inception. To date, we have accumulated a total of 829 Page Likes as of 30th<sup>th</sup> November 2018, which is about 2.1% increase in the past 9 months.