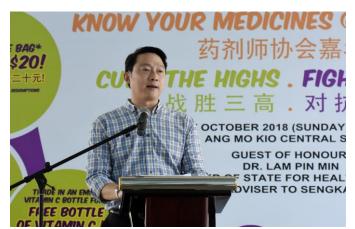

Pharmacy Week 2018 chaired by our up and coming pharmacy leaders, Ms Cindy Chew and Mr Lee Yap Huat, together with their strong team of pharmacists and pharmacy student volunteers, had attracted more than 1000 participants to Ang Mo Kio Central stage on 21 Oct 2018. This year's carnival focusses on public awareness in Antimicrobial Resistance (AMR) and Chronic Diseases management. The event was graced by Senior Minister of State for Health and Transport, Dr Lam Pin Min. Survey conducted during the event demonstrated a positive improvement in public understanding towards AMR and chronic diseases, which met the goals of our public education.