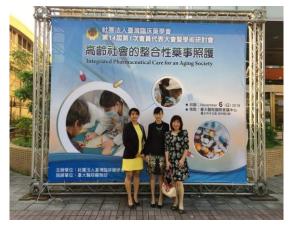

The PSS ILTC Pharmacists Workgroup continues to drive the agenda of safe medication use in the ILTC sector. The workgroup signed the 3<sup>rd</sup> Memorandum of Understanding (MOU) between PSS and the Agency for Integrated Care (AIC), with the commitment to support the implementation of pharmaceutical care program i.e. to conduct medication audit, review, and medication management training runs to the various ILTC organisations in Singapore. The success of the pharmaceutical care program in the nursing homes led to the invitation of the ILTC workgroup leaders as keynote speakers at the 2016 Taiwan Society of Health System Pharmacist Congress themed "Integrated Pharmaceutical Care for an Aging Society".