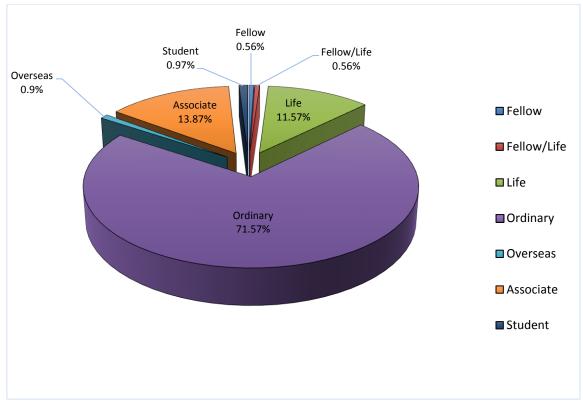

by more than 3 fold, from 3 to 14 as compared to the previous year.

# Comparison of membership between 2015 and 2016

| Category           | As at end 2015 | As at end 2016 | % change |
|--------------------|----------------|----------------|----------|
| Fellow Member      | 8              | 8              | 0%       |
| Fellow/Life Member | 8              | 8              | 0%       |
| Life Member        | 131            | 166            | 26.72%   |
| Ordinary Member    | 950            | 1027           | 8.11%    |
| Overseas Member    | 10             | 13             | 30%      |
| Associate Member   | 205            | 199            | -2.93%   |
| Student Member     | 3              | 14             | 366.67%  |
| Total              | 1315           | 1435           | 9.13%    |



Percentage breakdown of membership into various categories as of Dec 2016

#### **Objective**

• To encourage all registered pharmacists in Singapore to become members of PSS, enabling the society to be an active voice for the pharmacy profession.

#### **Activities**

PSS members continued to enjoy free Continuing Pharmacist Education (CPE) sessions ( $\leq$ 2 hours in duration) conducted by PSS whereas non-PSS members were charged \$40 per session. There was at least one CPE session each month. The topics were carefully crafted and planned for in order to cater to the needs of pharmacists from all sectors. The PSS website was enhanced to facilitate e-learning with the online case studies and practice guides. The PSS Practice Guide for Minor Ailments and the PSS Guideline for Supply and