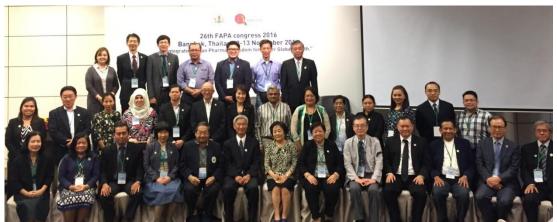

after 12 years when Bangkok was playing host. Close to 1,300 pharmacists converged in the Bangkok International Trade and Exhibition Center (BITEC). The initial part of the opening ceremony was a tad sombre due partly to the recent demise of the Thai King. Despite the mourning period, the usual colourful spectre of performances, celebration, fellowship at the opening ceremony, and the pre-departure gala dinner performance were highlights of the Congress.



FAPA Congress opening ceremony with colours and traditional dance.



Not less exciting was the Singapore troupe humming away during the Gala Dinner

• There was also a pre-congress workshop on Non-communicable Diseases held prior to the Congress opening ceremony in collaboration with all the FAPA member associations and the WHO WIPRO



Pre-congress NCD Workshop

## **Next FAPA Congresses:**

- The next FAPA Congress in 2018 will be held in Manila, hosted by Philippine Pharmacists Association.
- The 2020 FAPA Congress will be hosted by Hong Kong Pharmaceutical Society.

Reported by: Mr Ng Cheng Tiang

# WESTERN PACIFIC PHARMACEUTICAL FORUM (WPPF)

In 2001, the Western Pacific Pharmaceutical Forum (WPPF) was formed in Singapore with the aim of bringing the Western Pacific regional national pharmacy associations together to enhance interaction, dialogue, understanding and activities that will enable the pharmacy profession gain greater impact on improving pharmacy services and health of the people.

## The Executive Committee of the WPPF comprises the following members:

| President:           | Mr John Jackson       | (A