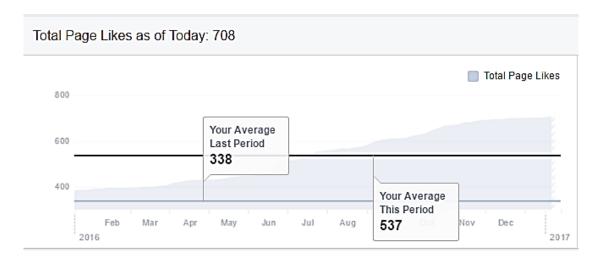

The number of people who liked the page has increased steadily since its inception. To date, we have accumulated a total of 708 Page Likes as of 12 Jan 2016, which is about 100% increase in the past 12 months.