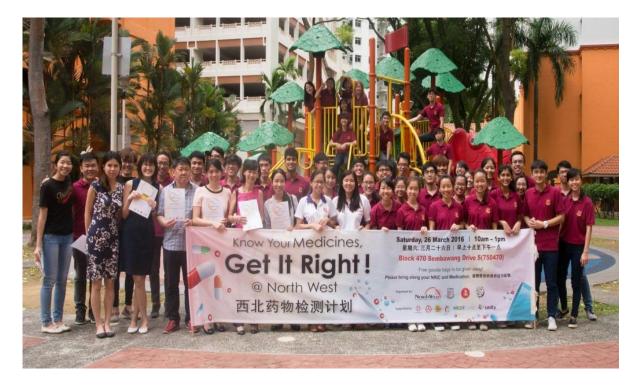

The Pharmacy Week 2016 committee continued its strong momentum using the main theme "Just Ask" but focused on the second subtheme "Own Your Health, Take Action Today!". Inter-professional education on deprescribing to reduce polypharmacy took place on various platforms including lectures to doctors and revision of the Proton-Pump Inhibitors (PPIs) Deprescribing pocketcards. The committee also organised a health fair "Own Your Health @ North West" in collaboration with North West Community Development Council (NWCDC) and National University of Singapore Pharmaceutical Society (NUSPS), to drive 3 key messages targeting 3 different generations. The event was well received with a turn-out of about 500 participants, and covered by mainstream media including The Straits Times, Channel NewsAsia, and Lianhe Zaobao.