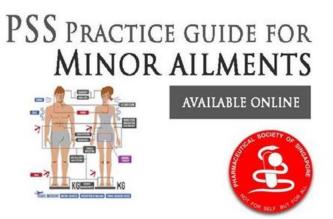

#### 2. <u>PSS Self Care Guide for Minor Ailments</u>

On 8th Oct 2016, PSS Community Chapter successfully launched the Practice Guide for Minor Ailments (PGMA) on the PSS website!

Community pharmacists are the most accessible, well positioned and entrusted trained healthcare providers to the public. This important role requires pharmacists to be professionally competent and continuously updated.

In an effort to update pharmacists' knowledge and skills by providing a systematic, evidencebased and stepwise approach for managing minor ailments, the PSS Community Chapter spearheaded the development of guidelines on a series of topics. The topics are bundled to form the **PSS Practice Guide for Minor Ailments**.

The Practice Guides were developed with the aim of keeping pharmacists' knowledge up to date, and also standardising practice across all institutions in Singapore. The Community Chapter identified 14 topics to be covered in this first series. This project saw pharmacists from the community sector – Guardian, Watson's, Unity, NHGP, and Singhealth polyclinics coming together, working as one. The drafts were then sent to various institutions in the hospital sectors for comments and feedback. Hundreds of volunteer hours during a grueling 5-stage process brought this project to fruition.

The topics covered are as below:

- 1) Principles of Self Care
- 2) Weight Management
- 3) Understanding Allergic Rhinitis, Cough & Cold
- 4) GERD
- 5) Pain Management
- 6) Skin Conditions Part I (Eczema, Dandruff, Seborrheic Dermatitis)
- 7) Skin Conditions Part II (Fungal, Warts, Cold Sores, Acne)
- 8) Travel Medications (Malaria, Motion Sickness, Mountain Sickness)
- 9) Hair Loss
- 10) Smoking Cessation
- 11) Irritable Bowel Syndrome, Constipation, Diarrhea
- 12) Eye Care (Dry Eyes)
- 13) Wound Care
- 14) Vulvovaginal Candidiasis
- Now on a convenient e-learning platform, all pharmacists can easily access the guide through the PSS website. (<u>http://www.pss.org.sg/store/online-cpe/pss-practice-guide-minor-ailments-pss-pgma</u>). This resource is available free of charge to all PSS members. For each modules, participants will receive the following: