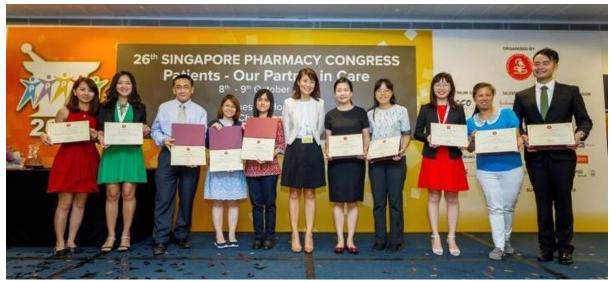

To appreciate and encourage active participation of community pharmacists, the top ten contributors for CPHCP were recognised during the Opening Ceremony of the 26<sup>th</sup> Singapore Pharmacy Congress, held on 8<sup>th</sup> October 2016, Suntec Singapore Convention & Exhibition Centre.

Picture 1. From left to right: Teng Wei Ting, Germaine Soo, John Knaggs, Chung Yung Yung, Tan Ming Ming, Ng Hong Yen (PSS President), Grace Lee, Soong Lai Leng, Hong Jiemi, Ng Siow Tian, Anson Lim

Moving forward, to enhance the programme, recording forms will be revised to ease the process of documentation and to capture outcomes data more effectively. In the meantime, community pharmacists in Singapore will continue to provide this invaluable service to the public, enhancing the overall health of the residents in Singapore.