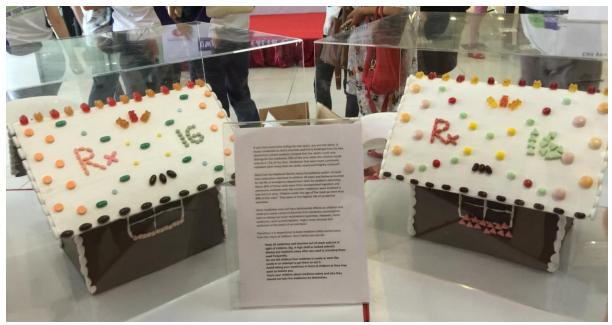

To appreciate and encourage active participation of community pharmacists, the top ten contributors for CPHCP were recognised during the Opening Ceremony of the 26<sup>th</sup> Singapore Pharmacy Congress, held on 8<sup>th</sup> October 2016, Suntec Singapore Convention & Exhibition Centre.

Picture 1. From left to right: Teng Wei Ting, Germaine Soo, John Knaggs, Chung Yung Yung, Tan Ming Ming, Ng Hong Yen (PSS President), Grace Lee, Soong Lai Leng, Hong Jiemi, Ng Siow Tian, Anson Lim

Moving forward, to enhance the programme, recording forms will be revised to ease the process of documentation and to capture outcomes data more effectively. In the meantime, community pharmacists in Singapore will continue to provide this invaluable service to the public, enhancing the overall health of the residents in Singapore.