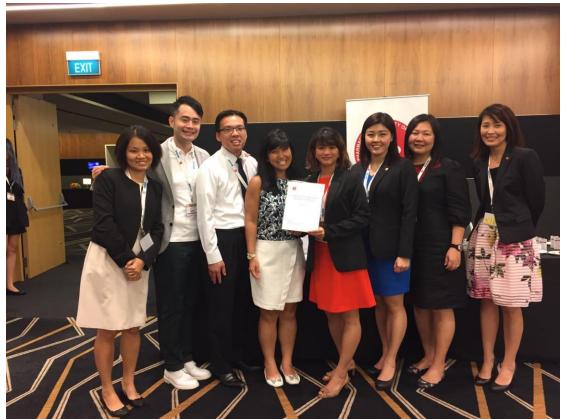

To appreciate and encourage active participation of community pharmacists, the top ten contributors for CPHCP were recognised during the Opening Ceremony of the 26<sup>th</sup> Singapore Pharmacy Congress, held on 8<sup>th</sup> October 2016, Suntec Singapore Convention & Exhibition Centre.

Picture 1. From left to right: Teng Wei Ting, Germaine Soo, John Knaggs, Chung Yung Yung, Tan Ming Ming, Ng Hong Yen (PSS President), Grace Lee, Soong Lai Leng, Hong Jiemi, Ng Siow Tian, Anson Lim

Moving forward, to enhance the programme, recording forms will be revised to ease the process of documentation and to capture outcomes data more effectively. In the meantime, community pharmacists in Singapore will continue to provide this invaluable service to the public, enhancing the overall health of the residents in Singapore.