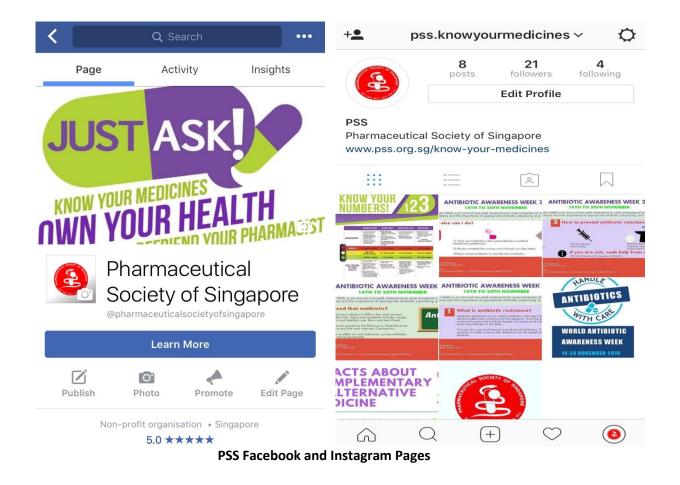

#### 2. PSS on Social Media

A Facebook page and an Instagram account for the Pharmaceutical Society of Singapore were created to allow for increased engagement of the public through social media. The Facebook page (previously from Pharmacy Week) currently has 852 likes and 845 followers and has a post reach of over 5000 people. The Instagram account (@pss.knowyourmedicines) currently has 21 followers. Posts related to public education (e.g. newspaper articles, infographics, etc.) are uploaded onto both social media pages on a regular basis to promote active engagement and widen reach.

#### 6. World Antibiotic Awareness Week

The World Antibiotic Awareness Week was held on 14 - 20 November 2016. With the aim to promote the safe and appropriate use of antibiotics, the chapter partnered with the PSS Infectious Disease Special Interest Group (ID-SIG) to publish 3 articles on antibiotic use on the PSS Know Your Medicines Website and posted infographics on the PSS Facebook and Instagram pages. The posts on the Facebook page garnered an average reach of 620 people per post.